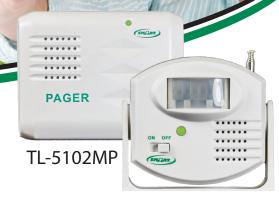

#### No Noise in Room!

The Smart Caregiver TL-5102MP is a stand-alone motion paging system that allows you to eliminate in-room alarm noise. The Motion Sensor is placed in a doorway or by the bedside. When motion is detected, a wireless signal is sent to the caregiver pager up to 300 feet away.

## Caregiver Alerted by Pager

The Caregiver Pager is pocket-sized and light-weight; giving caregivers the freedom they need.