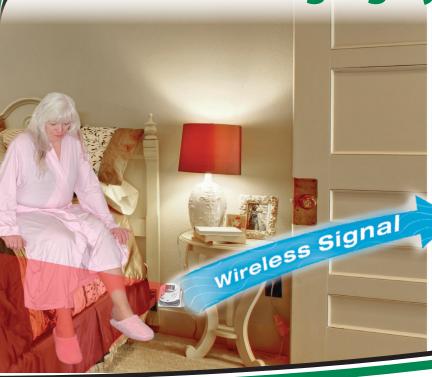

#### No Noise in Room!

The Smart Caregiver TL-5102MP is a stand-alone motion paging system that allows you to eliminate in-room alarm noise. The Motion Sensor is placed in a doorway or by the bedside. When motion is detected, a wireless signal is sent to the caregiver pager up to 300 feet away.

### Place it where you need it

The sensor can be placed next to the bed, by a doorway or anywhere to detect movement.