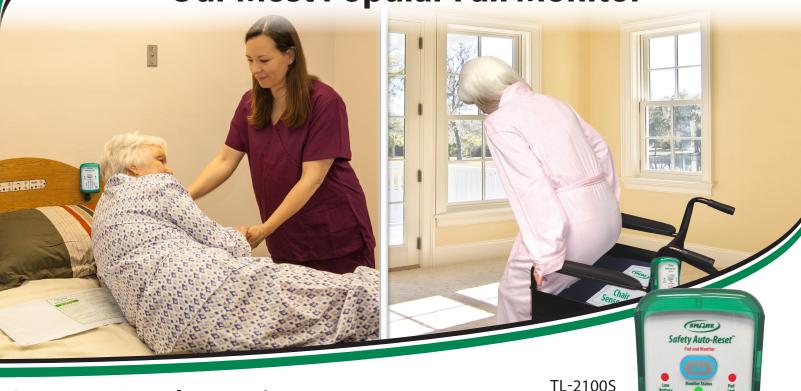

# **Safety Auto-Reset Monitor Our Most Popular Fall Monitor**

### **Our Most Popular Monitor!**

#### SAFE w/ "Always ON" Technology

The TL-2100S Monitor is designed for use with all Smart Caregiver corded sensor pads, floor mats and seat belts. Simply plug a sensor pad into the monitor and place the pad under the resident in a chair or bed. When the resident gets up and pressure is removed, the alarm will sound notifying caregivers that the resident is on the move. This alarm features a Safety Auto-Reset™ Function which will automatically reset and silence the alarm when pressure is re-applied to the sensor pad.