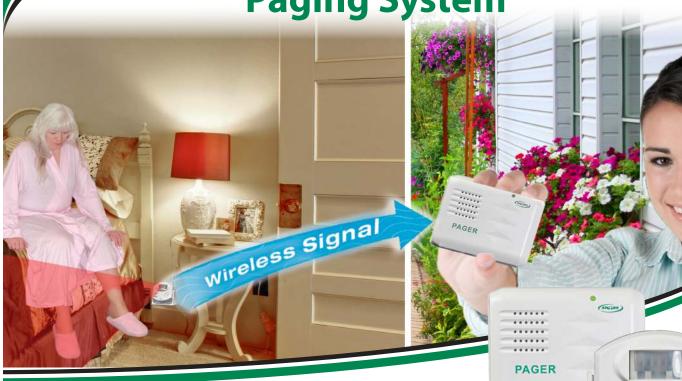

### No Noise in Room!

The Smart Caregiver TL-5102MP is a stand-alone motion paging system that allows you to eliminate in-room alarm noise. The Motion Sensor is placed in a doorway or by the bedside and when motion is detected, a silent wireless signal is sent to the caregiver pager up to 300 ft away.

#### Caregiver Alerted by Pager

The Caregiver Pager is pocket-sized and light-weight; giving caregivers the freedom they need.

## Place it where you need it

The Motion Sensor may be placed almost anywhere to achieve optimal detection coverage. The Exit Alarm can be placed next to the bed or by a doorway and when the sensor field detects movement, the pager is activated - notifying the caregiver.